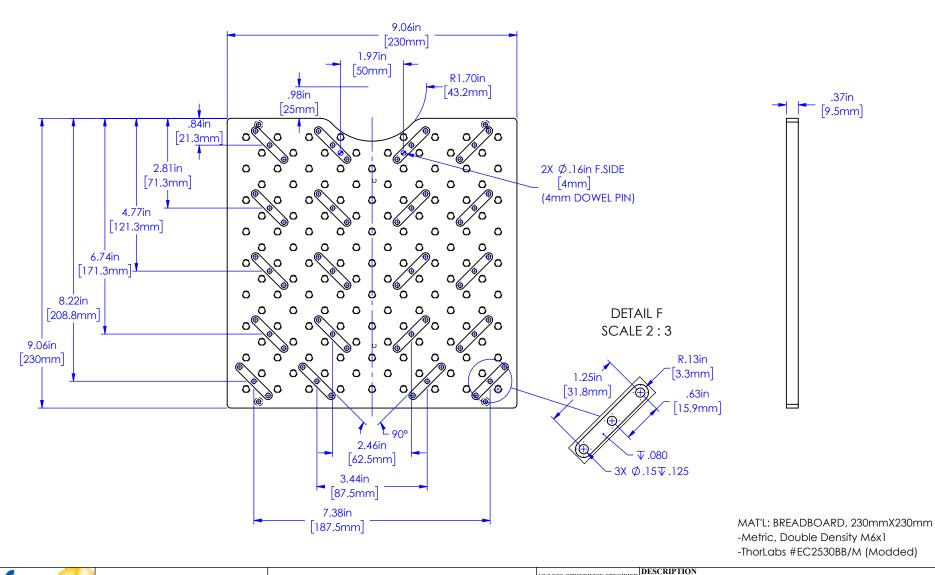

L-SCAPE-1800 -BREADBOARD

L-SCAPE-1801

DRAWN BY/DATE CHECKED BY/DATE SCALE REV MATERIAL DRAWING #
M.ANTHONY 3/7/24 V.MARSO 3/7/24 1:3 - 6061

4 3 2